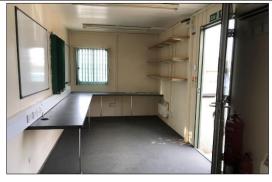

# **ACCOMMODATION**

The Portacabin is 24 ft x 8 ft. Comprising 190 ft<sup>2</sup>.