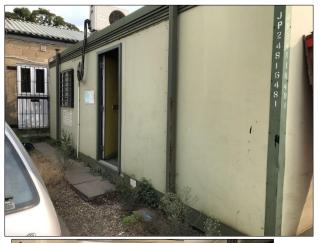

# **ACCOMMODATION**

The Portacabin is 24 ft x 8 ft. Comprising 190 ft<sup>2</sup>.