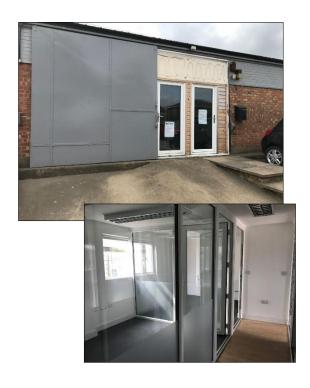

### **ACCOMMODATION**

Property comprises a self-contained office unit of 470 ft<sup>2</sup>. divided into 4 cellular offices with a kitchen.

Can be linked with units 1 & 2 to provide extra showroom/warehouse space.